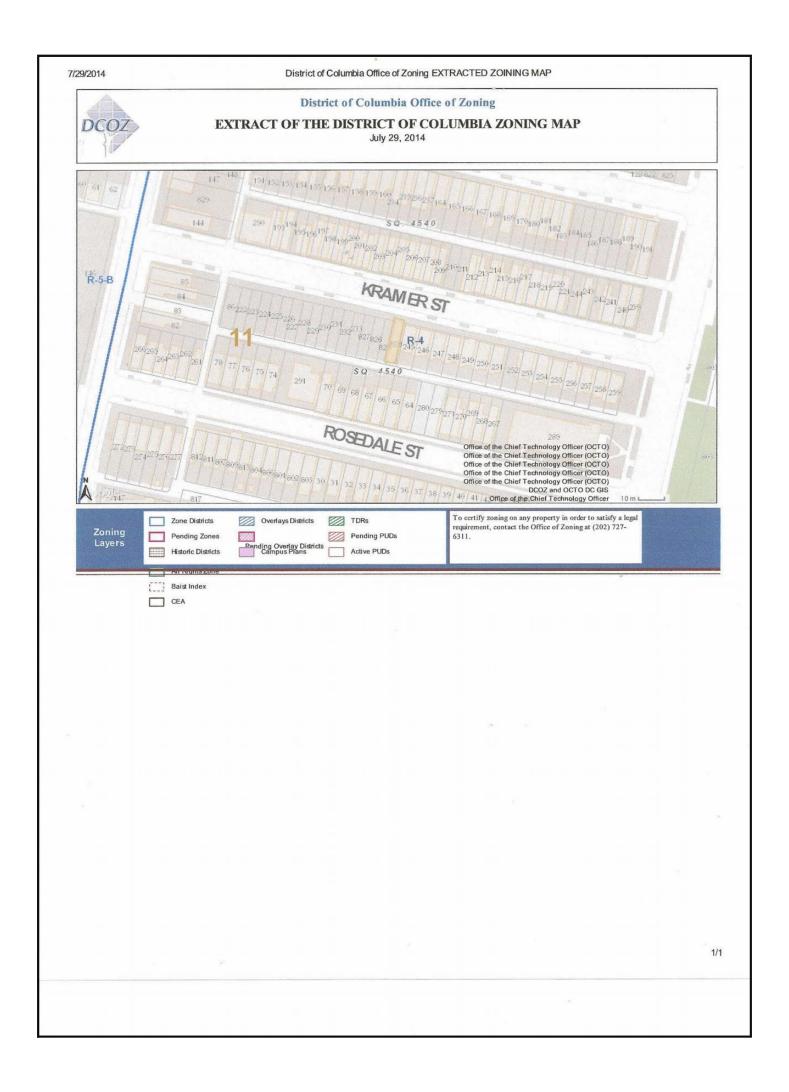

## **SUBJECT**

**Property Location:** 1633 KRAMER STREET, NE

SQUARE 4540 LOT 0828

WASHINGTON, DC 20002

Borrower: THE DEPARTMENT OF HOUSING AND COMMUNITY DEVELOPMENT

Client: DC GOVT - HOME INITIATIVE PROGRAM

# **SUMMARY OF SALIENT FEATURES**

|                     | Subject Address         | 1633 KRAMER STREET, NE                              |
|---------------------|-------------------------|-----------------------------------------------------|
|                     | Legal Description       | SQUARE 4540 LOT 0828                                |
| NOI                 | City                    | WASHINGTON                                          |
| ORMAT               | County                  | N/A                                                 |
| SUBJECT INFORMATION | State                   | DC                                                  |
| SUBJ                | Zip Code                | 20002                                               |
|                     | Census Tract            | 0079.01                                             |
|                     | Map Reference           | 47894                                               |
| SICE                | Sale Price              | \$ PRESALE                                          |
| SALES PRICE         | Date of Sale            | N/A                                                 |
| S/S                 |                         | .4                                                  |
| CLIENT              | Borrower/Client         | THE DEPARTMENT OF HOUSING AND COMMUNITY DEVELOPMENT |
| CLI                 | Lender                  | DC GOVT - HOME INITIATIVE PROGRAM                   |
|                     | Size (Square Feet)      | 600 (TRUE VACANT LOT)                               |
|                     |                         | \$ 115.00                                           |
| OF IMPROVEMENTS     | Location                | OLD CITY #1                                         |
| PROVE               | Age                     |                                                     |
|                     | Condition               |                                                     |
| DESCRIPTION         | Total Rooms             |                                                     |
| DESC                | Bedrooms                |                                                     |
|                     | Baths                   |                                                     |
|                     | Danie                   |                                                     |
| ISER                | Appraiser               | RONALD HUDSON                                       |
| APPRAISER           | Date of Appraised Value | JULY 30, 2014                                       |
| VALUE               | Final Estimate of Value | \$ 69,000                                           |