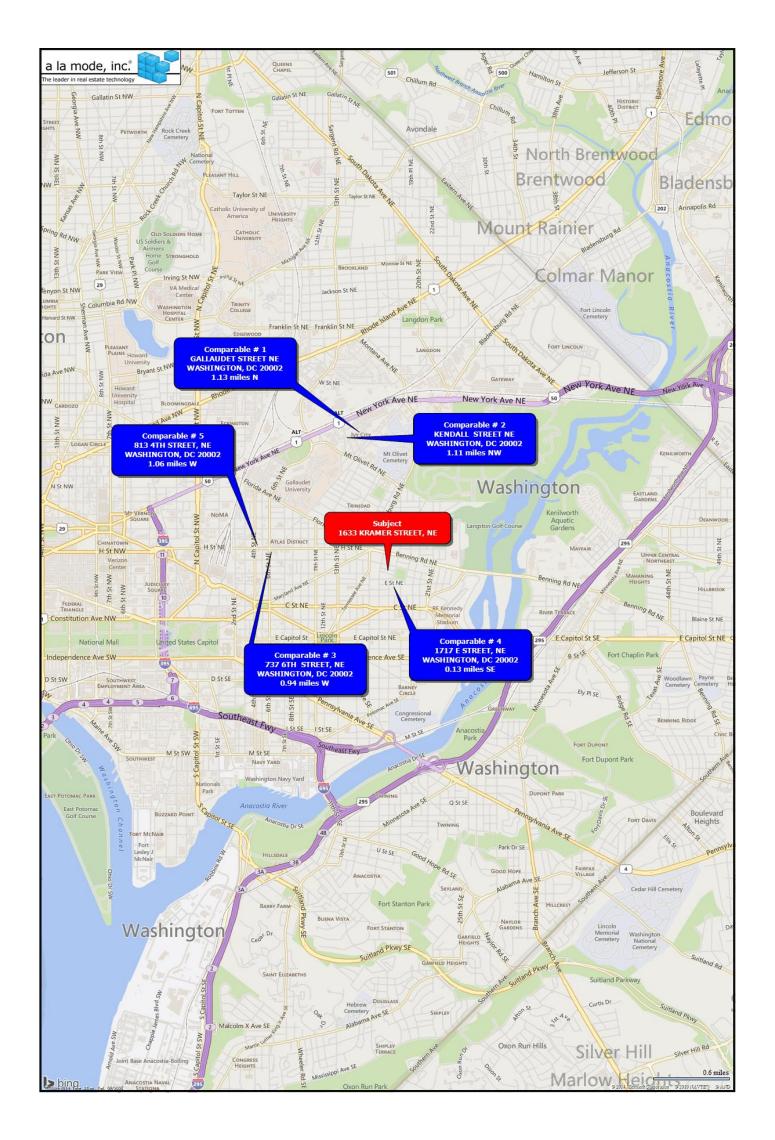

# **SUMMARY OF SALIENT FEATURES**

|                     | Subject Address         | 1633 KRAMER STREET, NE                              |
|---------------------|-------------------------|-----------------------------------------------------|
|                     | Legal Description       | SQUARE 4540 LOT 0828                                |
| NOI                 | City                    | WASHINGTON                                          |
| ORMAT               | County                  | N/A                                                 |
| SUBJECT INFORMATION | State                   | DC                                                  |
| SUBJ                | Zip Code                | 20002                                               |
|                     | Census Tract            | 0079.01                                             |
|                     | Map Reference           | 47894                                               |
| SICE                | Sale Price              | \$ PRESALE                                          |
| SALES PRICE         | Date of Sale            | N/A                                                 |
| S/S                 |                         | .4                                                  |
| CLIENT              | Borrower/Client         | THE DEPARTMENT OF HOUSING AND COMMUNITY DEVELOPMENT |
| CLI                 | Lender                  | DC GOVT - HOME INITIATIVE PROGRAM                   |
|                     | Size (Square Feet)      | 600 (TRUE VACANT LOT)                               |
|                     |                         | \$ 115.00                                           |
| OF IMPROVEMENTS     | Location                | OLD CITY #1                                         |
| PROVE               | Age                     |                                                     |
|                     | Condition               |                                                     |
| DESCRIPTION         | Total Rooms             |                                                     |
| DESC                | Bedrooms                |                                                     |
|                     | Baths                   |                                                     |
|                     | Danie                   |                                                     |
| ISER                | Appraiser               | RONALD HUDSON                                       |
| APPRAISER           | Date of Appraised Value | JULY 30, 2014                                       |
| VALUE               | Final Estimate of Value | \$ 69,000                                           |