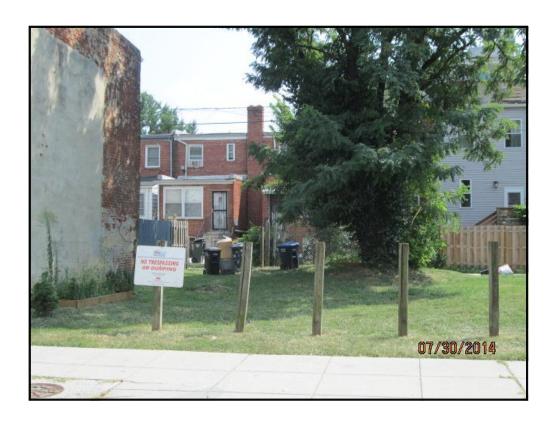

# **SUMMARY OF SALIENT FEATURES**

|                     | Subject Address         | 1633 KRAMER STREET, NE                              |
|---------------------|-------------------------|-----------------------------------------------------|
|                     | Legal Description       | SQUARE 4540 LOT 0828                                |
| NOI                 | City                    | WASHINGTON                                          |
| ORMAT               | County                  | N/A                                                 |
| SUBJECT INFORMATION | State                   | DC                                                  |
| SUBJ                | Zip Code                | 20002                                               |
|                     | Census Tract            | 0079.01                                             |
|                     | Map Reference           | 47894                                               |
| SICE                | Sale Price              | \$ PRESALE                                          |
| SALES PRICE         | Date of Sale            | N/A                                                 |
| S/S                 |                         | .4                                                  |
| CLIENT              | Borrower/Client         | THE DEPARTMENT OF HOUSING AND COMMUNITY DEVELOPMENT |
| CLI                 | Lender                  | DC GOVT - HOME INITIATIVE PROGRAM                   |
|                     | Size (Square Feet)      | 600 (TRUE VACANT LOT)                               |
|                     |                         | \$ 115.00                                           |
| OF IMPROVEMENTS     | Location                | OLD CITY #1                                         |
| PROVE               | Age                     |                                                     |
|                     | Condition               |                                                     |
| DESCRIPTION         | Total Rooms             |                                                     |
| DESC                | Bedrooms                |                                                     |
|                     | Baths                   |                                                     |
|                     | Danie                   |                                                     |
| ISER                | Appraiser               | RONALD HUDSON                                       |
| APPRAISER           | Date of Appraised Value | JULY 30, 2014                                       |
| VALUE               | Final Estimate of Value | \$ 69,000                                           |