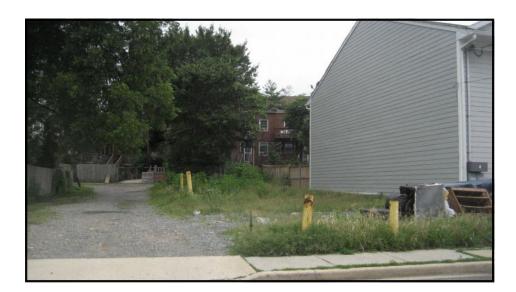

# **SUMMARY OF SALIENT FEATURES**

|                     | Subject Address         | 1633 KRAMER STREET, NE                              |
|---------------------|-------------------------|-----------------------------------------------------|
|                     | Legal Description       | SQUARE 4540 LOT 0828                                |
| NOI                 | City                    | WASHINGTON                                          |
| ORMAT               | County                  | N/A                                                 |
| SUBJECT INFORMATION | State                   | DC                                                  |
| SUBJ                | Zip Code                | 20002                                               |
|                     | Census Tract            | 0079.01                                             |
|                     | Map Reference           | 47894                                               |
| SICE                | Sale Price              | \$ PRESALE                                          |
| SALES PRICE         | Date of Sale            | N/A                                                 |
| S/S                 |                         | .4                                                  |
| CLIENT              | Borrower/Client         | THE DEPARTMENT OF HOUSING AND COMMUNITY DEVELOPMENT |
| CLI                 | Lender                  | DC GOVT - HOME INITIATIVE PROGRAM                   |
|                     | Size (Square Feet)      | 600 (TRUE VACANT LOT)                               |
|                     |                         | \$ 115.00                                           |
| OF IMPROVEMENTS     | Location                | OLD CITY #1                                         |
| PROVE               | Age                     |                                                     |
|                     | Condition               |                                                     |
| DESCRIPTION         | Total Rooms             |                                                     |
| DESC                | Bedrooms                |                                                     |
|                     | Baths                   |                                                     |
|                     | Danie                   |                                                     |
| ISER                | Appraiser               | RONALD HUDSON                                       |
| APPRAISER           | Date of Appraised Value | JULY 30, 2014                                       |
| VALUE               | Final Estimate of Value | \$ 69,000                                           |