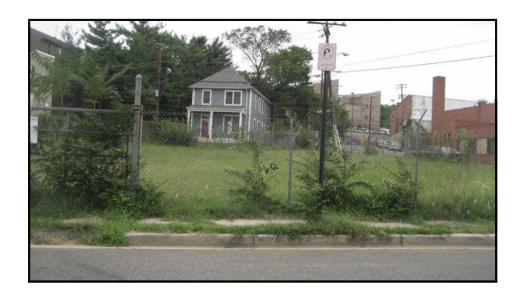

# **SUMMARY OF SALIENT FEATURES**

|                     | Subject Address         | 1633 KRAMER STREET, NE                              |
|---------------------|-------------------------|-----------------------------------------------------|
|                     | Legal Description       | SQUARE 4540 LOT 0828                                |
| NOI                 | City                    | WASHINGTON                                          |
| ORMAT               | County                  | N/A                                                 |
| SUBJECT INFORMATION | State                   | DC                                                  |
| SUBJ                | Zip Code                | 20002                                               |
|                     | Census Tract            | 0079.01                                             |
|                     | Map Reference           | 47894                                               |
| SICE                | Sale Price              | \$ PRESALE                                          |
| SALES PRICE         | Date of Sale            | N/A                                                 |
| S/S                 |                         | .4                                                  |
| CLIENT              | Borrower/Client         | THE DEPARTMENT OF HOUSING AND COMMUNITY DEVELOPMENT |
| CLI                 | Lender                  | DC GOVT - HOME INITIATIVE PROGRAM                   |
|                     | Size (Square Feet)      | 600 (TRUE VACANT LOT)                               |
|                     |                         | \$ 115.00                                           |
| OF IMPROVEMENTS     | Location                | OLD CITY #1                                         |
| PROVE               | Age                     |                                                     |
|                     | Condition               |                                                     |
| DESCRIPTION         | Total Rooms             |                                                     |
| DESC                | Bedrooms                |                                                     |
|                     | Baths                   |                                                     |
|                     | Danie                   |                                                     |
| ISER                | Appraiser               | RONALD HUDSON                                       |
| APPRAISER           | Date of Appraised Value | JULY 30, 2014                                       |
| VALUE               | Final Estimate of Value | \$ 69,000                                           |