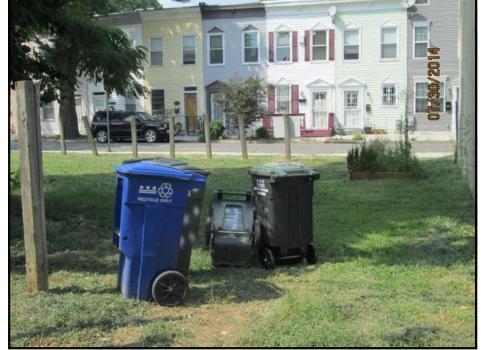

# **SUMMARY OF SALIENT FEATURES**

|                     | Subject Address         | 1633 KRAMER STREET, NE                              |
|---------------------|-------------------------|-----------------------------------------------------|
|                     | Legal Description       | SQUARE 4540 LOT 0828                                |
| NOI                 | City                    | WASHINGTON                                          |
| ORMAT               | County                  | N/A                                                 |
| SUBJECT INFORMATION | State                   | DC                                                  |
| SUBJ                | Zip Code                | 20002                                               |
|                     | Census Tract            | 0079.01                                             |
|                     | Map Reference           | 47894                                               |
| SICE                | Sale Price              | \$ PRESALE                                          |
| SALES PRICE         | Date of Sale            | N/A                                                 |
| S/S                 |                         | .4                                                  |
| CLIENT              | Borrower/Client         | THE DEPARTMENT OF HOUSING AND COMMUNITY DEVELOPMENT |
| CLI                 | Lender                  | DC GOVT - HOME INITIATIVE PROGRAM                   |
|                     | Size (Square Feet)      | 600 (TRUE VACANT LOT)                               |
|                     |                         | \$ 115.00                                           |
| OF IMPROVEMENTS     | Location                | OLD CITY #1                                         |
| PROVE               | Age                     |                                                     |
|                     | Condition               |                                                     |
| DESCRIPTION         | Total Rooms             |                                                     |
| DESC                | Bedrooms                |                                                     |
|                     | Baths                   |                                                     |
|                     | Danie                   |                                                     |
| ISER                | Appraiser               | RONALD HUDSON                                       |
| APPRAISER           | Date of Appraised Value | JULY 30, 2014                                       |
| VALUE               | Final Estimate of Value | \$ 69,000                                           |