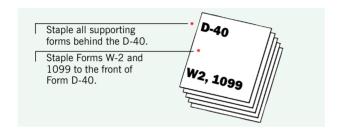

### **Assembling your D-40 return**

- Staple any federal Forms W-2 or 1099, to the front of your Form D-40 where indicated.
- Staple your payment to the D-40P Payment Voucher only.

- Arrange and staple any requested documents relating to your Form D-40 in order, using the "file order" number shown in the lower right corner of the schedule or form.
- Send in your original, signed DC return, not a copy. Please fold your return once and use the return envelope provided in this booklet.
- There are 2 adhesive mail labels on the back flap of the return envelope. If you are sending a <u>payment</u> with your return use the <u>PO Box 7182</u> label on the return envelope. If you are filing a <u>no</u> <u>payment due or a refund return</u> use the <u>PO Box 209</u> label on the return envelope.
- Do not staple or otherwise damage the Bar Code located in the upper right corner of the form or schedule being attached.
- Staple forms and documents behind the D-40 in the upper left corner in the following order:
  - DC Form D-40 (with Forms W-2 and 1099 stapled to D-40 only)
  - DC Schedule S
  - DC Schedule H (including the page 3 certification)
  - DC Schedule U
  - DC Schedule I
  - DC Schedule N
  - DC Schedule L
  - DC Form FR-127
  - DC Form FR-147, with letters of administration and a copy of the death certificate
  - DC Form D-2210
  - DC Form D-2440 (and any certification)
  - DC Form D-2441
  - Any state returns filed