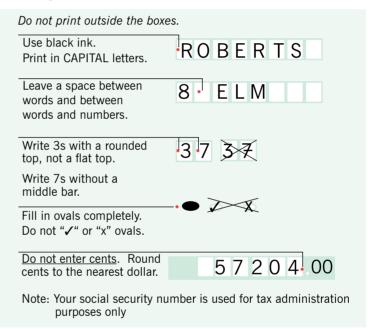

### **Getting started**

- You will need a copy of your completed 2008 federal return, copies of all your Forms W-2 and 1099, a pen with black ink and a calculator to complete this form.
- You can copy many line items directly from federal forms 1040, 1040A and 1040EZ. Please be careful since the line numbers will differ from D-40EZ line numbers.
- Not all items will apply to you. Fill in only those that apply.
   If an amount is zero, do not make an entry, leave the line blank.
- Do not enter cents. Round cents to the nearest dollar.

Example: \$10,500.50 rounds up to \$10,501 \$10,500.49 rounds down to \$10,500

#### Filling out the form

To aid us in processing your return quickly and accurately, please follow these guidelines.

| Do not print outside the box                               | es.     |
|------------------------------------------------------------|---------|
| Use black ink. Print in CAPITAL letters.                   | ROBERTS |
| Leave a space between words and between words and numbers. | 8 · ELM |
| Write 3s with a rounded top, not a flat top.               | 37 3₹   |
| Write 7s without a middle bar.                             |         |
| Fill in ovals completely. Do not "✓" or "x" ovals.         |         |
| Do not enter cents. Round cents to the nearest dollar.     | 5720400 |
| Note: Your social security no administration purposes onl  |         |