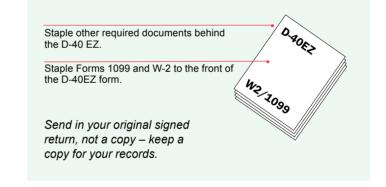

#### **Assembling your D-40EZ return**

- Staple the check or money order to the D-40P Payment Voucher.
- Staple any Forms W-2 and 1099, to the front of your D-40EZ.