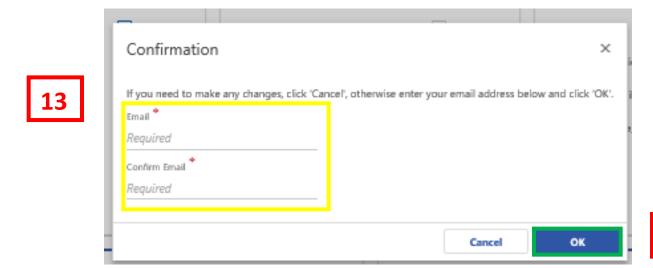

- **13**a
- 13. In the **Confirmation** pop-up, enter your **Email** address and re-enter it into the **Confirm Email** field.
  - a. Click OK.

14