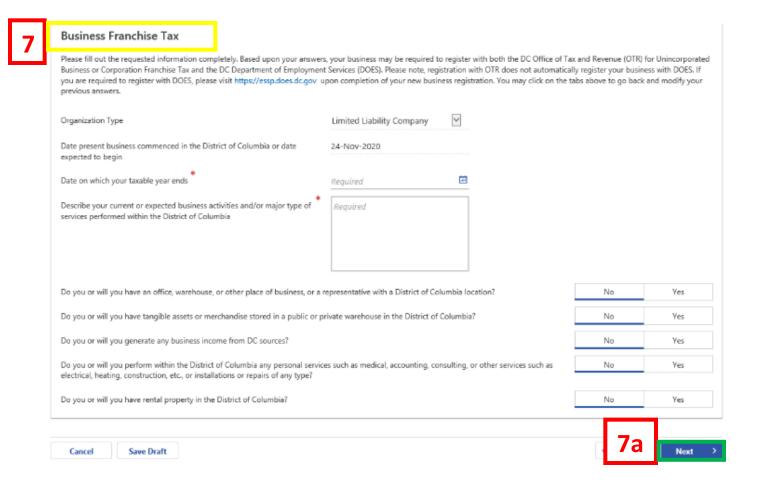

- 7. If you select Unincorporated or Corporation Franchise Tax, you will be asked to complete the **Business Franchise Tax** section. Enter the Date your taxable years ends, describe your business activities, and answer the remaining yes or no questions as they relate to the business you will be conducting in the District of Columbia.
  - a. Click Next.