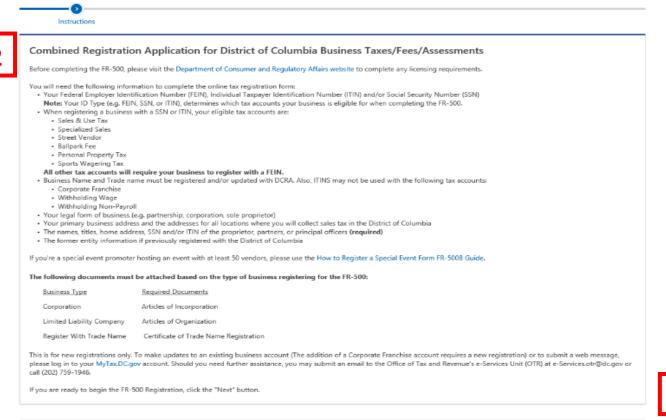

Save Draft
 The instructions page will list all the items needed to complete your FR-500 business registration:

- Federal Employer Identification Number (FEIN), Individual Identification Number (ITIN) and/or Social Security Number (SSN)
- Legal form of business (e.g. partnership, corporation, sole proprietor)
- Primary business address and the addresses for all locations where you will collect sales tax in the District of Columbia
- Names, titles, home address, SSN and/or ITIN of the proprietor, partners, or principal officers (required)
- Former Entity Information if previously registered with the District of Columbia
   a. Click Next.

**Note:** The following documents **must be attached** based on the type of business registering for the FR-500.

# **Business Type**

Corporation Limited Liability Company Register with Trade Name

# **Required Documents**

Articles of Incorporation
Articles of Organization
Certificate of Trade Name Registration

2a

- 3. Complete the Business Information section.
  - a. From the drop-down menu, select your **Organization Type** (e.g. **Corporation, Limited Liability Company**). Select your **ID Type** (e.g. **FEIN, ITIN**, or **SSN**) and enter your **ID** number and **Confirm** your **ID** number. You may enter your **Business/Legal Name** in the space provided. If you're operating under another business name, click the box next to **Register Accounts Using Doing Business as (DBA)/Trade Name**.
  - b. Under Physical Address, enter the address where your business is physically located.
  - c. Click Next.