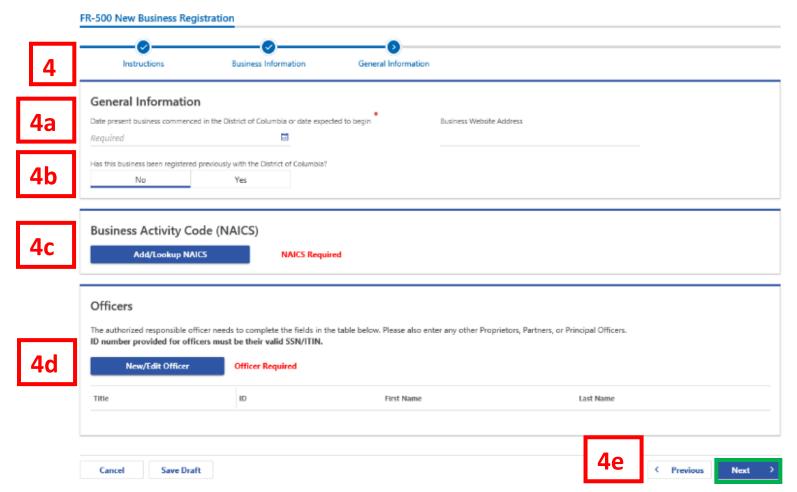

- 4. Complete the **General Information** section.
  - a. Select the date your business commenced in the District of Columbia or is expected to begin.
  - b. Answer No or Yes if you previously registered your business in the District of Columbia
  - c. Click the Add/Lookup NAICS button to select the correct NAICS Code for your business
  - d. Click the New/Edit Officer button to enter the officer details for your business.
  - e. Click Next.