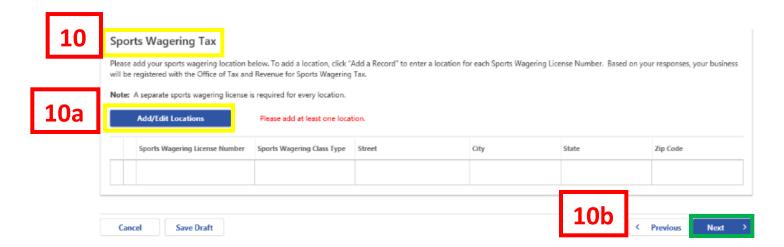

- 10. The **Sports Wagering Tax** section is where you add/edit all your locations that collect Sports Wagering taxes in the District of Columbia. This section is required and **must be completed** before proceeding to the next page.
  - a. Click the Add/Edit Locations button to include your DC location(s) with the application
  - b. Click Next.