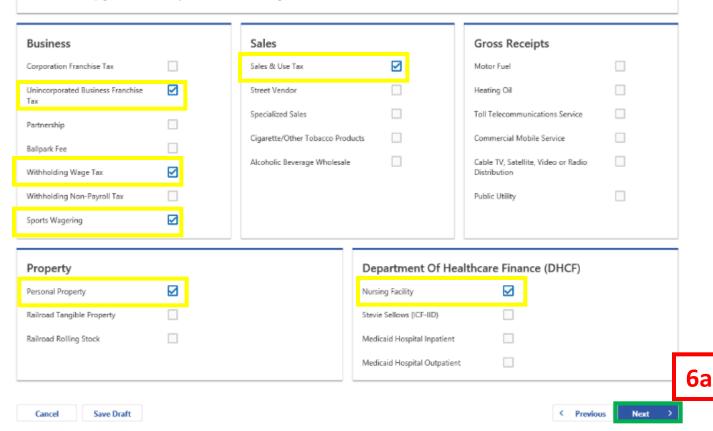

**Note:** Answering Yes may prompt additional registration questions. For this example, we have said yes to open a Franchise, Withholding, Personal Property, Sports Wagering, Sales and Use, and Nursing Facility tax accounts. Examples of the additional registration questions will be highlighted on the next pages.

# Account Registration Summary

Based on your selections on the FR-500 New Business Registration, the following tax accounts will be registered. If you would like to make any changes, please click "Previous" to go back to the previous page and edit your responses to the yes/no questions. Should you have any questions regarding this step, please contact OTR's e-services Unit at e-Services.otr@dc.gov or call (202) 759-1946.

- 6. The **Account Registration Summary** page lists the tax account(s) that will be registered with your FR-500 application based on the selections.
  - a. Click Next.

**Note:** If you would like to make any changes, click the **Previous** tab to go to the **Account Registration** page to edit your responses to the tax account questions.