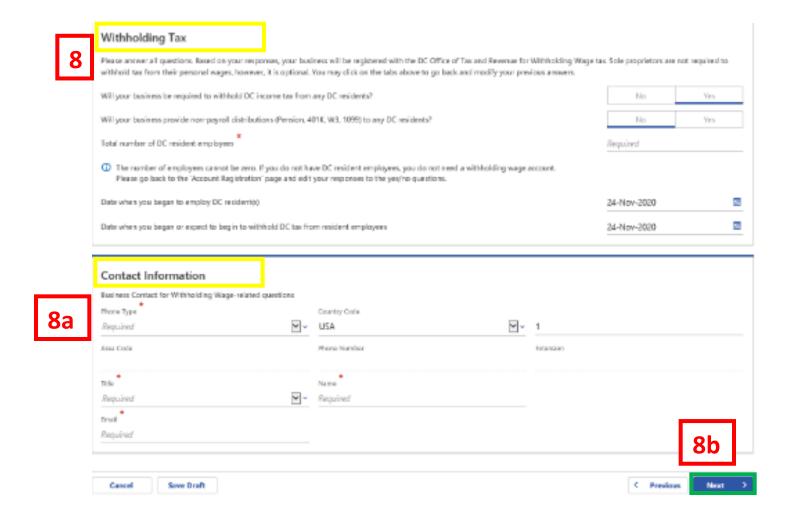

- 8. If you select Withholding Wage tax, you will be asked to complete the **Withholding Tax** section. Answer Yes or NO to indicate whether you will be withholding income taxes or providing non-payroll distributions to DC residents. Enter the number of DC resident employees you will have. You will also have to enter the date when you began to employ DC resident(s) and when you began or expect to begin withholding income tax DC residents.
  - a. Enter Contact Information for Withholding Wage related questions.
  - b. Click Next.