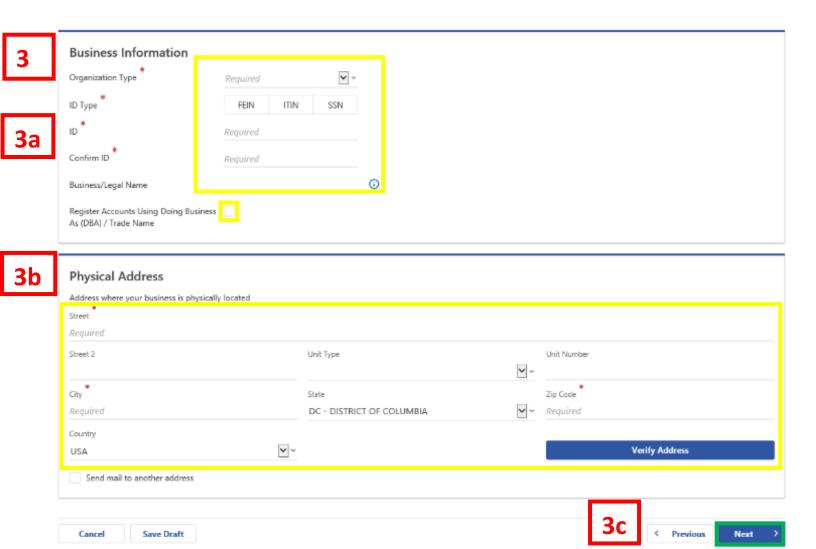

# **Required Documents**

Articles of Incorporation
Articles of Organization
Certificate of Trade Name Registration

2a

- 3. Complete the Business Information section.
  - a. From the drop-down menu, select your **Organization Type** (e.g. **Corporation, Limited Liability Company**). Select your **ID Type** (e.g. **FEIN, ITIN**, or **SSN**) and enter your **ID** number and **Confirm** your **ID** number. You may enter your **Business/Legal Name** in the space provided. If you're operating under another business name, click the box next to **Register Accounts Using Doing Business as (DBA)/Trade Name**.
  - b. Under Physical Address, enter the address where your business is physically located.
  - c. Click Next.