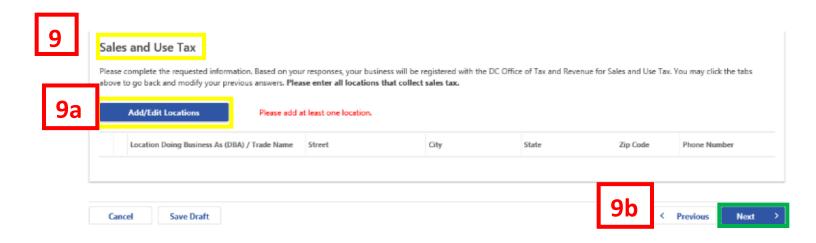

- 9. The **Sales and Use Tax** section is where you add/edit all your business locations that collect sales tax in the District of Columbia. This section is required and **must be completed** before proceeding to the next page.
  - a. Click the Add/Edit Locations button to include your DC location(s) with the application
  - b. Click Next.