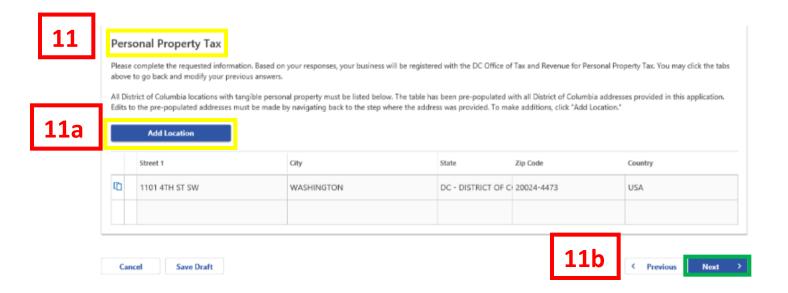

- 11. On the **Personal Property Tax page**, the table highlighted in yellow has been pre-populated with all District of Columbia addresses entered at the beginning of the application. All District of Columbia locations with tangible property must be listed.
  - a. To make changes or add locations, click the Add/Edit Locations button.
  - b. Click Next.