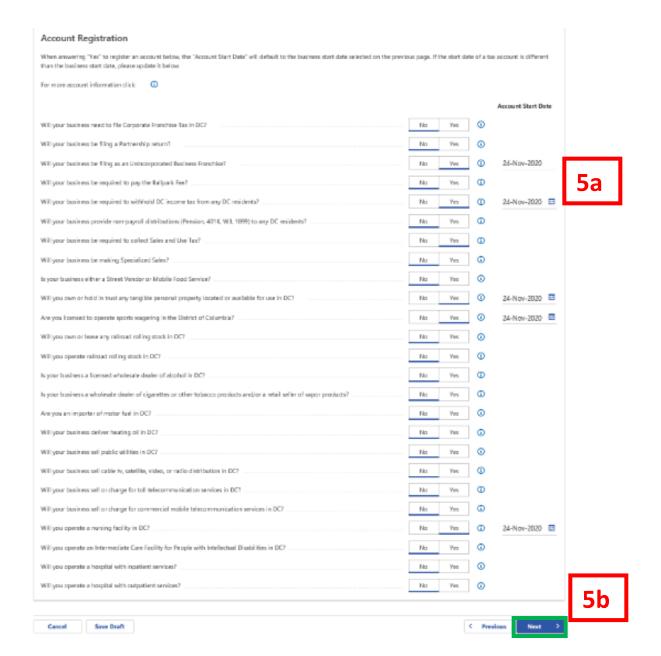

## 5. Complete the **Account Registration** section.

a. Answer **No** or **Yes** to the tax account questions. When answering **Yes** to register an account, the Account Start Date will default to the business start date selected on the previous page. If the start date of a tax account is different than the business start date, then you will update it on this page.

**Note:** Answering Yes may prompt additional registration questions. For this example, we have said yes to open a Franchise, Withholding, Personal Property, Sports Wagering, Sales and Use, and Nursing Facility tax accounts. Examples of the additional registration questions will be highlighted on the next pages.

b. Click Next.

6