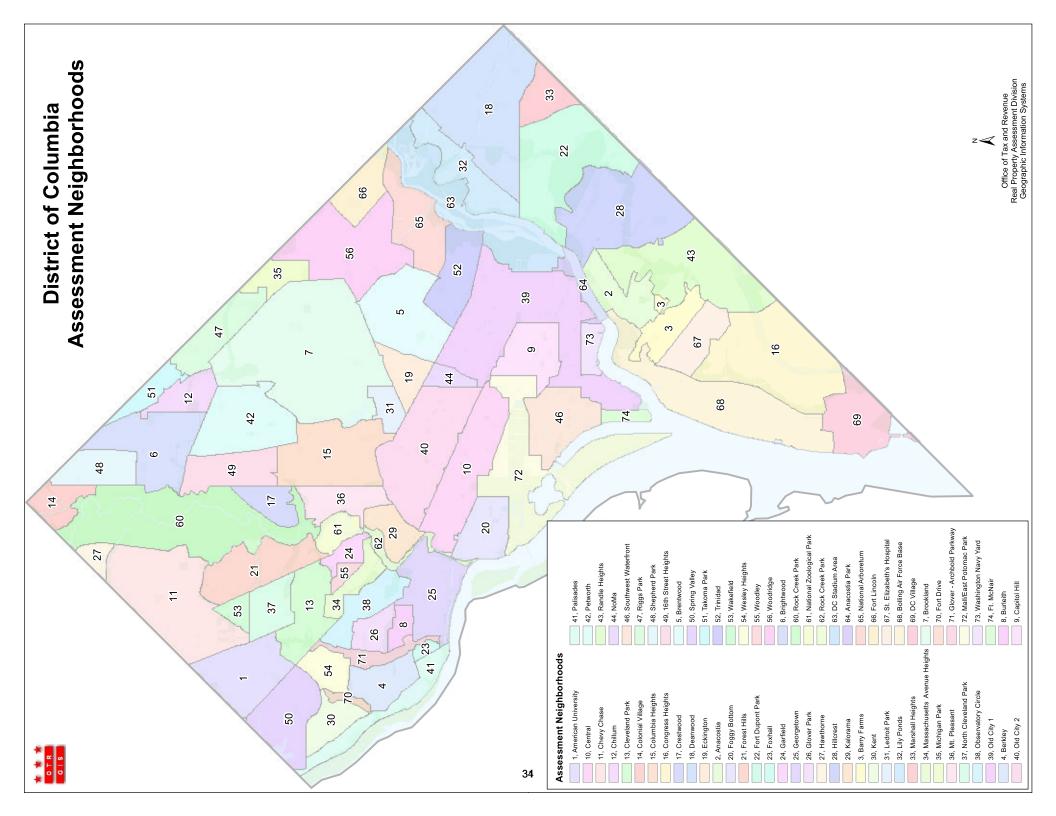

| POOR        | 1.20       |
| 2          | FAIR        | 1.10       |
| 3          | AVERAGE     | 1.00       |
| 4          | GOOD        | 0.90       |
| 5          | EXCELLENT   | 0.80       |
| Α          | AVERAGE     | 1.00       |

#### Rent, Vacancy, and Expense Adjustment Tables

| Rating | Description | Location | Use  | Vacancy | Expense |
|--------|-------------|----------|------|---------|---------|
| 1      | POOR        | 0.80     | 0.80 | 1.50    | 1.20    |
| 2      | FAIR        | 0.90     | 0.90 | 1.25    | 1.10    |
| 3      | AVERAGE     | 1.00     | 1.00 | 1.00    | 1.00    |
| 4      | GOOD        | 1.10     | 1.10 | 0.75    | 0.90    |
| 5      | EXCELLENT   | 1.20     | 1.20 | 0.50    | 0.80    |
| Α      | AVERAGE     | 1.00     | 1.00 | 1.00    | 1.00    |





## TAX YEAR 2024 WASHINGTON, DC OFFICE BUILDING EFFECTIVE RENT STUDY METHODOLOGY

Market based effective rent is derived from lease abstracts submitted by office property owners. The lease abstract is part of the income and expense report submitted to OTR by property owners. An analysis is performed to develop an indicated effective market rent from each new office building lease in the District for the calendar year. The steps are generally as follows:

For each lease, initial base rent, lease term, annual percentage rent increases and size of leased area are utilized to develop an estimate of total income from base rent over the life of the lease. Secondly, If the tenant is responsible for the payment of any operating expenses during the term of the lease (not including excess expens