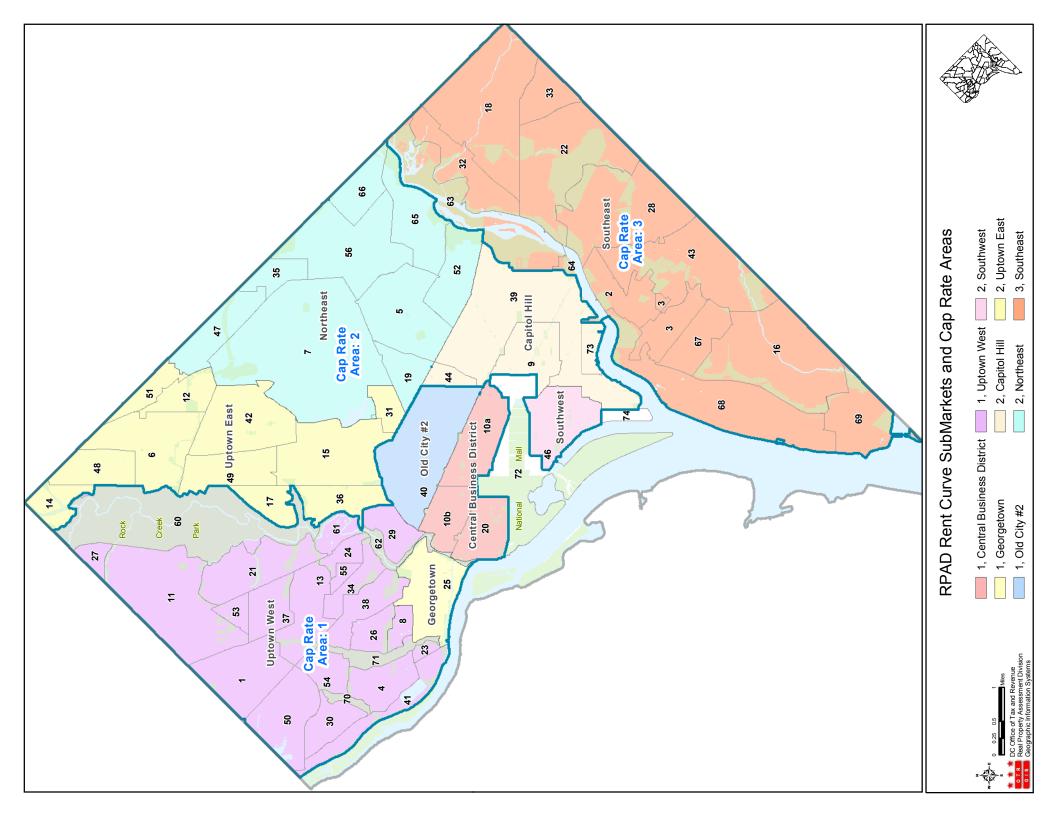

| POOR        | 1.20       |
| 2          | FAIR        | 1.10       |
| 3          | AVERAGE     | 1.00       |
| 4          | GOOD        | 0.90       |
| 5          | EXCELLENT   | 0.80       |
| Α          | AVERAGE     | 1.00       |

#### Rent, Vacancy, and Expense Adjustment Tables

| Rating | Description | Location | Use  | Vacancy | Expense |
|--------|-------------|----------|------|---------|---------|
| 1      | POOR        | 0.80     | 0.80 | 1.50    | 1.20    |
| 2      | FAIR        | 0.90     | 0.90 | 1.25    | 1.10    |
| 3      | AVERAGE     | 1.00     | 1.00 | 1.00    | 1.00    |
| 4      | GOOD        | 1.10     | 1.10 | 0.75    | 0.90    |
| 5      | EXCELLENT   | 1.20     | 1.20 | 0.50    | 0.80    |
| Α      | AVERAGE     | 1.00     | 1.00 | 1.00    | 1.00    |





## TAX YEAR 2024 WASHINGTON, DC OFFICE BUILDING EFFECTIVE RENT STUDY METHODOLOGY

Market based effective rent is derived from lease abstracts submitted by office property owners. The lease abstract is part of the income and expense report submitted to OTR by property owners. An analysis is performed to develop an indicated effective market rent from each new office building lease in the District for the calendar year. The steps are generally as follows:

For each lease, initial base rent, lease term, annual percentage rent increases and size of leased area are utilized to develop an estimate of total income from base rent over the life of the lease. Secondly, If the tenant is responsible for the payment of any operating expenses during the term of the lease (not including excess expenses